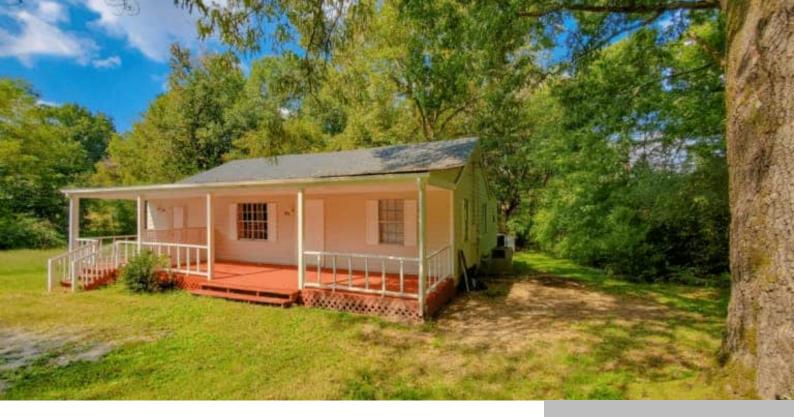

## 91 CIRCLE DR, ROSSVILLE, GA 30741, USA

https://propertyrush.com

Sold

- 5 heds
- 3 baths
- Duplex
- Sold
- 2092 sq ft

## **Property Details**

Category: Sold Type: Duplex

**Bedrooms: 5** beds **Area, sq ft: 2092** sq ft

Year built: 1947 Year remodeled: 2023