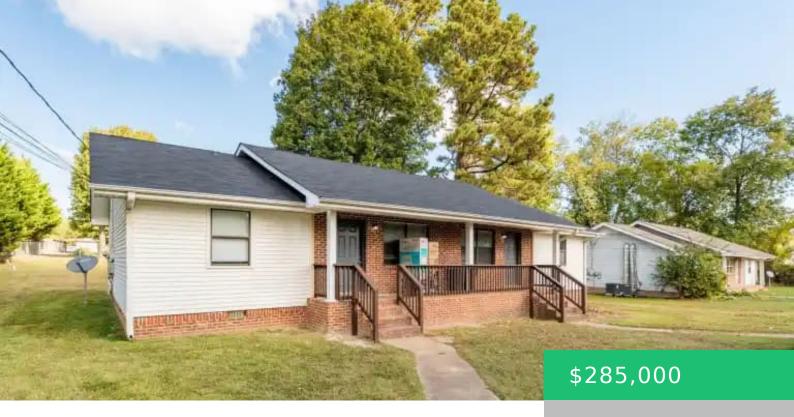

## 718 SALEM RD, ROSSVILLE, GA 30741, USA

https://propertyrush.com

CLICK HERE FOR PROPERTY ANALYSIS Interested in more details about this property? Click the link below to schedule a call or complete the form. [contact-form to="bj@propertyrush.com" subject="Request Property Information"][contact-field label="Name" type="name" required="1"][contact-field label="Email" type="email" required="1"][contact-field label="Property Address" type="text"][contact-field label="Message" type="textarea"][/contact-form]

- 4 heds
- 2 haths
- Duplex
- Sold
- 1829 sq ft

## **Property Details**

Category: Sold Type: Duplex

**Bedrooms: 4** beds **Bathrooms:** 2

**Area, sq ft: 1829** sq ft **Year built:** 1985

**Year remodeled:** 2023 **\*Estimated Property Taxes:** \$1,350