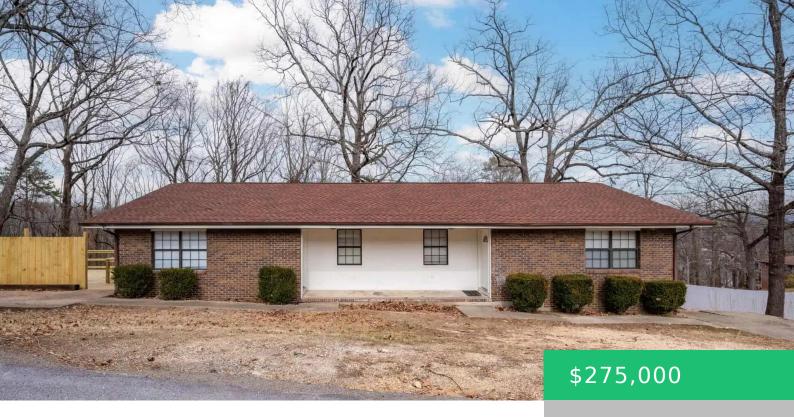

# 340 ALPINE DR, ROSSVILLE, GA 30741, USA

https://propertyrush.com

- 4 heds
- Duplex
- Sold
- 1672 sq ft

## **Property Details**

Category: Sold Type: Duplex

**Bedrooms: 4** beds **Bathrooms:** 2

**Area, sq ft: 1672** sq ft **Year built:** 1985

Year remodeled: 2023 \*Estimated Rent: \$2,400

\*Estimated Property Taxes: \$1,200 \*Estimated Insurance: \$1,100